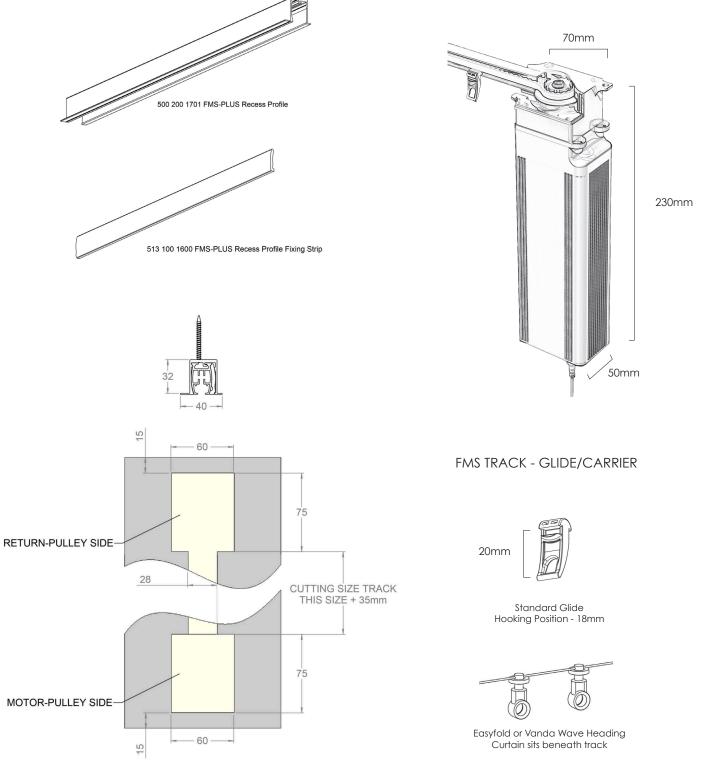

## FOREST FMS PLUS RECESSED MOTORISED TRACK

Smooth Belt driven Recessed motorised curtain track system Touch Impluse Technology, gently pulling the curtain by hand will activate the motor Integrated Emergency Control - In case of a power failure, the drapes can be moved manually Can be operated by Wall Switch, Remote Control or Time Switch Easy to connect to Building Automation System Clickable off-set carrier for a straight heading of the curtain Vanda Wave Heading available Ultra Silent Motor 10 Year Warranty

## FOREST SHUTTLE MOTOR DIMENSIONS

VANDA HOLDINGS LTD Auckland – Unit G, 166 Marua Road, Ellerslie, Auckland Christchurch – 43 Epsom Road, Sockburn, Christchurch P: 0800 826 326 F: 09 580 1351 E: admin@vanda.co.nz www.vanda.co.nz